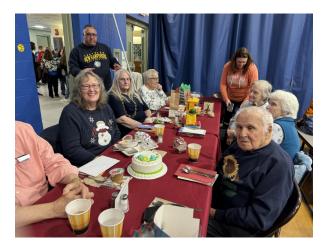

Thursday Senior Lunch at NBCS Seniors play Bingo at noon in the Recreation Office after lunch.

- \* We are ready to greet you at the Gym doors at 10:50 AM
- Purchase a hot lunch for \$3 or bring your own.
- \* We will provide coffee, tea and water. Hot lunch includes milk
- \* Third Thursday is Birthday Celebrating with a special treat!
- \* Join us for Nickel ante Bingo after at the Recreation Dept from Noon until 3pm.
- \* We will provide the Bingo supplies, just bring your nickels!

Any questions or need directions? Call us at 603-487-2880.

Senior Lunch at NBCS, celebrating Bill Manna's Birthday.