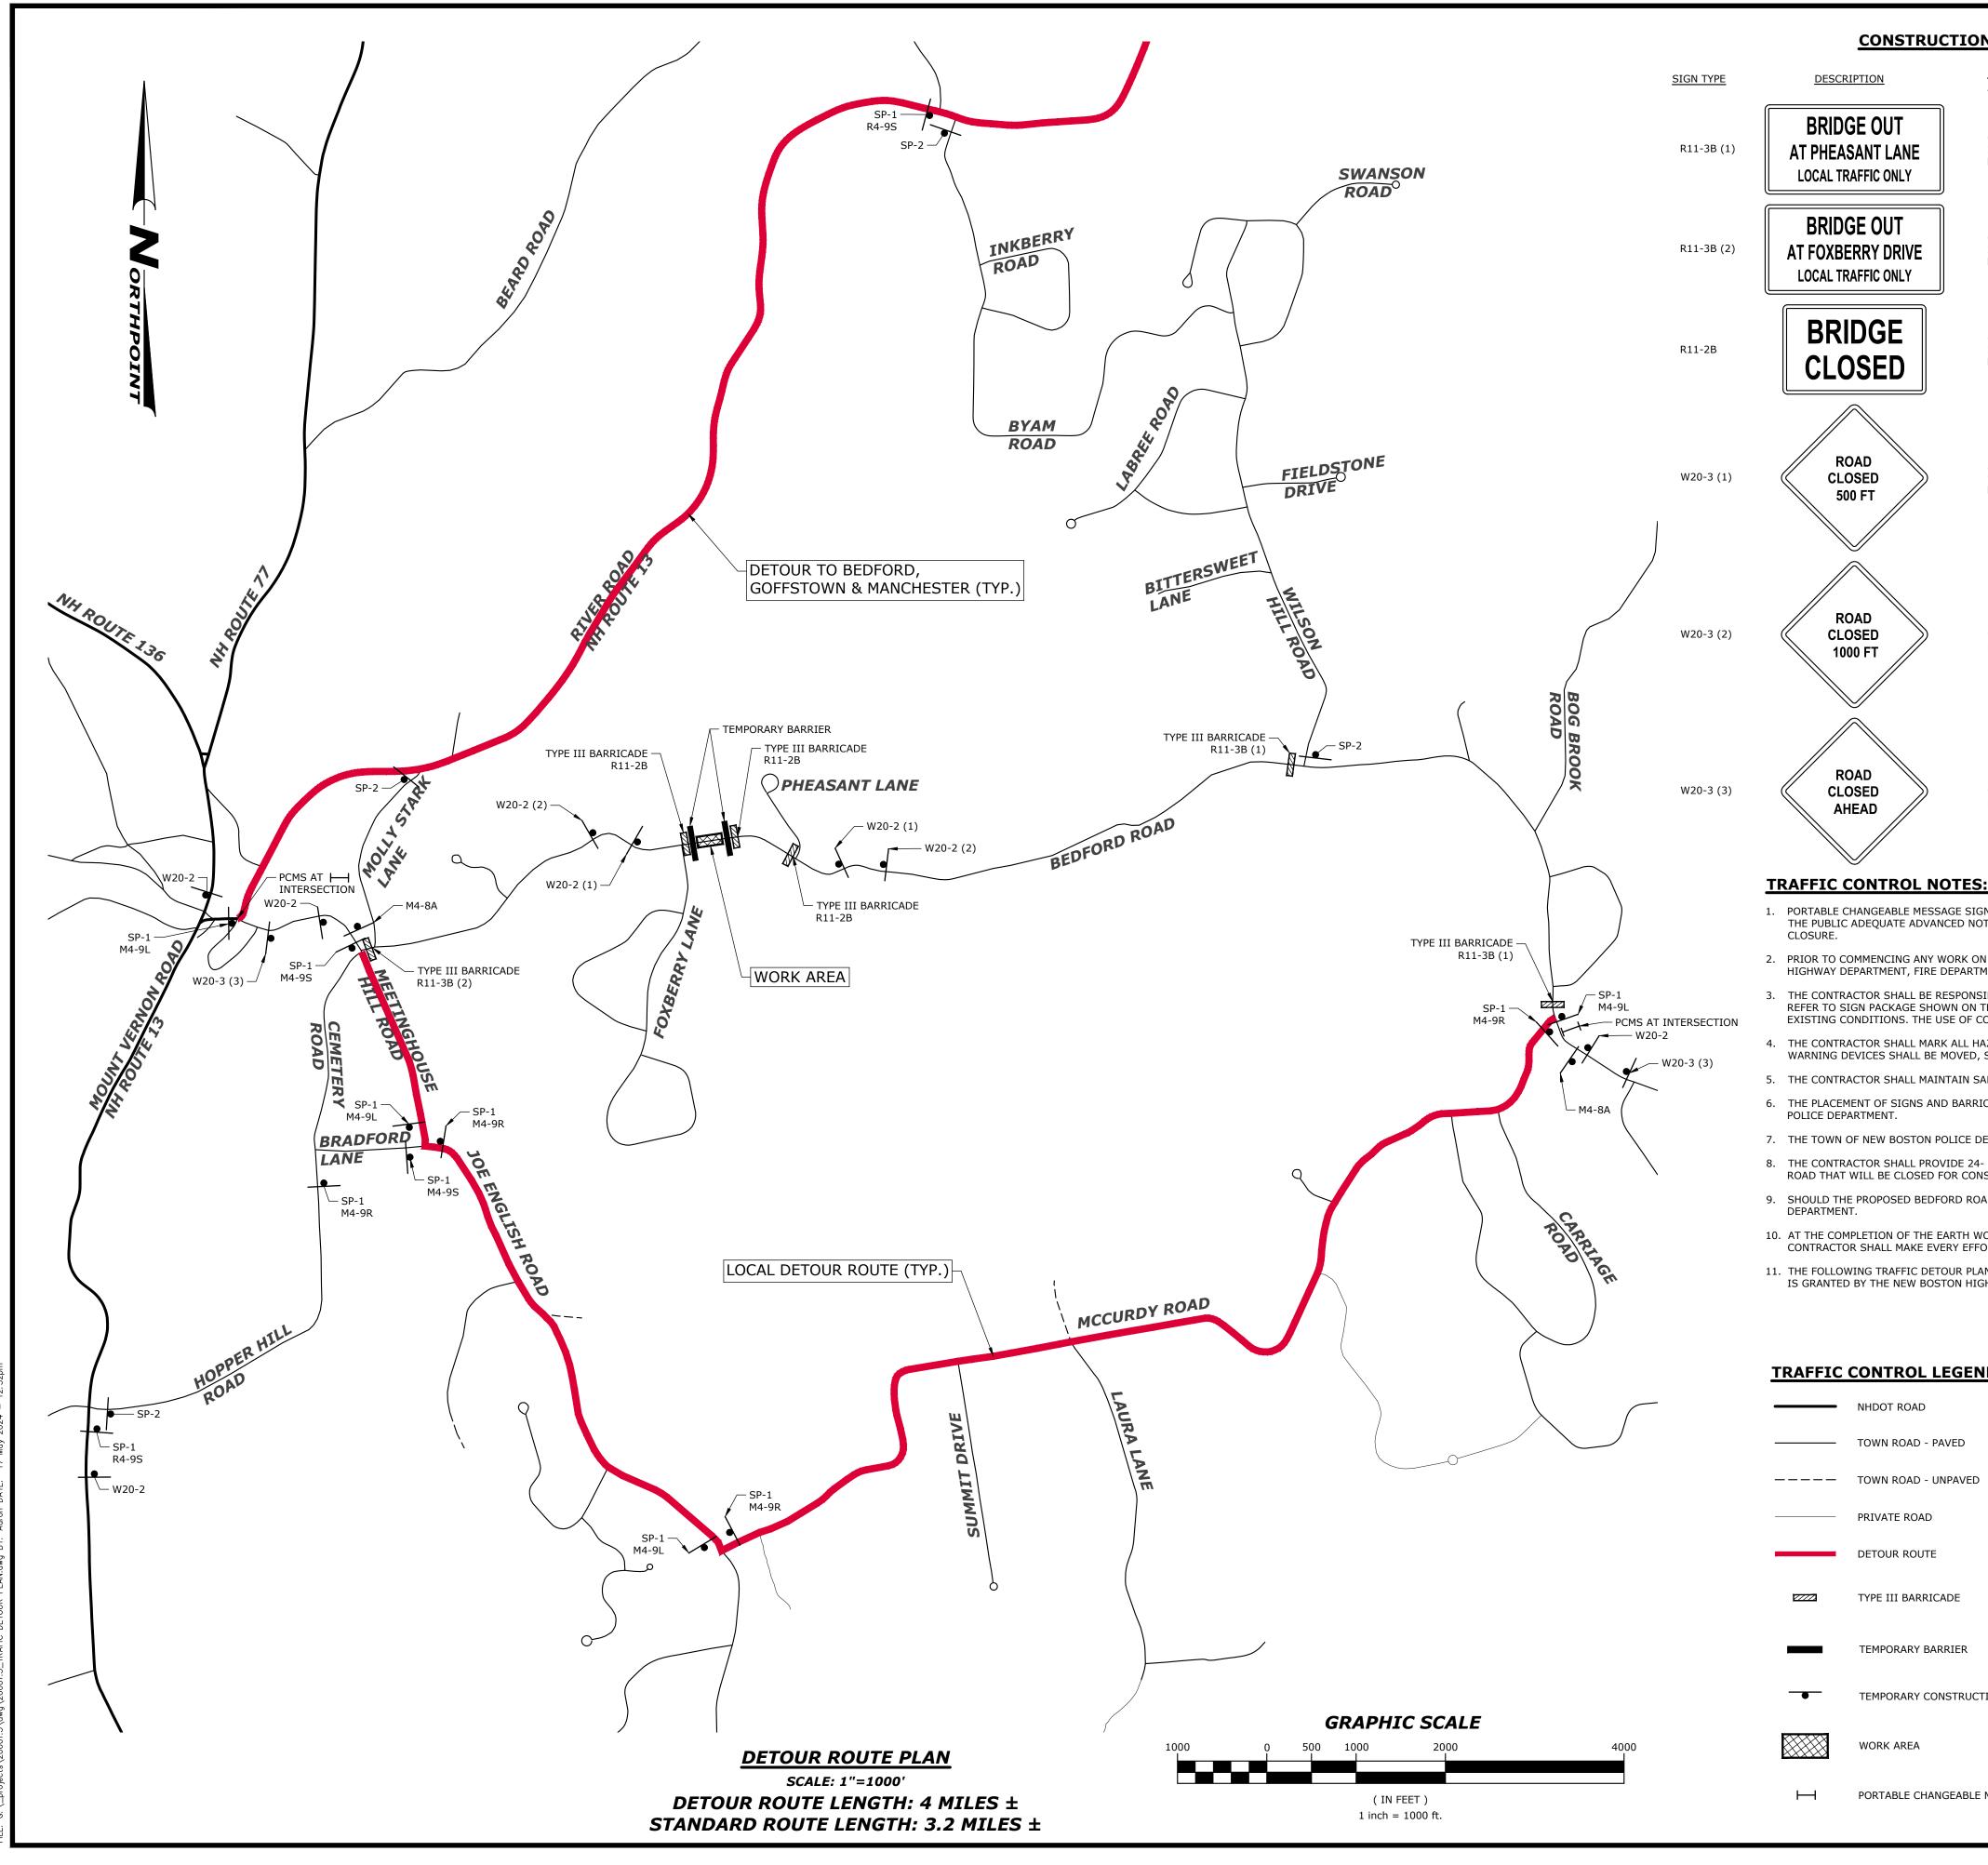

TEMPORARY BARRIER

TEMPORARY CONSTRUCTION SIGN

PORTABLE CHANGEABLE MESSAGE SIGN

1. PORTABLE CHANGEABLE MESSAGE SIGNS (PCMS) SHALL BE PLACED AND OPERATIONAL FOUR WEEKS IN ADVANCE OF CONSTRUCTION COMMENCING ON BEDFORD ROAD IN ORDER TO GIVE THE PUBLIC ADEQUATE ADVANCED NOTICE OF THE WORK. MESSAGE TO BE DISPLAYED SHALL BE COORDINATED WITH THE ENGINEER. SIGNS SHALL REMAIN IN PLACE THROUGH ROAD

2. PRIOR TO COMMENCING ANY WORK ON BEDFORD ROAD A PRE-CONSTRUCTION MEETING SHALL BE HELD WITH THE TOWN OF NEW BOSTON, INCLUDING REPRESENTATIVES FROM THE

3. THE CONTRACTOR SHALL BE RESPONSIBLE FOR SUPPLYING, ERECTING AND MAINTAINING TEMPORARY CONSTRUCTION SIGNS, DETOUR SIGNS, ROAD CONES, AND BARRICADES ON THE SITE. REFER TO SIGN PACKAGE SHOWN ON THIS PLAN. TRAFFIC CONTROL DEVICES SHALL BE REMOVED, AND SIGNS SHALL BE COVERED OR REMOVED, WHEN THEY NO LONGER APPLY TO THE EXISTING CONDITIONS. THE USE OF CONSTRUCTION SIGNS AND DEVICES NOT SHOWN ON THESE STANDARDS OR MUTCD, UNLESS APPROVED BY THE ENGINEER, SHALL BE PROHIBITED.

4. THE CONTRACTOR SHALL MARK ALL HAZARDS WITHIN THE LIMITS OF THE PROJECT AND CONNECTING ROADS WITH WELL MAINTAINED SIGNS AND WARNING DEVICES. ALL SIGNS AND WARNING DEVICES SHALL BE MOVED, SUPPLEMENTED, CHANGES, OR REMOVED DURING THE PROGRESS OF THE CONSTRUCTION AS NEEDED.

6. THE PLACEMENT OF SIGNS AND BARRICADES SHALL BE AS SHOWN ON THESE PLANS AS A GUIDE OR AS OTHERWISE REQUIRED BY THE TOWN OF NEW BOSTON HIGHWAY DEPARTMENT OR

7. THE TOWN OF NEW BOSTON POLICE DEPARTMENT AND ROAD AGENT SHALL DETERMINE THE NEED FOR UNIFORMED OFFICERS OR FLAGGERS DURING CONSTRUCTION.

8. THE CONTRACTOR SHALL PROVIDE 24- HOUR PRIOR NOTICE TO THE NEW BOSTON HIGHWAY DEPARTMENT, POLICE DEPARTMENT, AND FIRE DEPARTMENT FOR THE SECTION OF BEDFORD

9. SHOULD THE PROPOSED BEDFORD ROAD CONSTRUCTION OCCUR WHILE SCHOOL IS IN SESSION THE CONTRACTOR SHALL PROVIDE NOTIFICATION TO THE NEW BOSTON SCHOOL

10. AT THE COMPLETION OF THE EARTH WORK ON BEDFORD ROAD, THE ADEQUATE ROAD SURFACE RESTORATION SHALL BE IMMEDIATELY PROVIDED AS SHOWN ON THESE PLANS. THE

11. THE FOLLOWING TRAFFIC DETOUR PLAN SHALL BE UTILIZED FOR THE PROPOSED CONSTRUCTION ON BEDFORD ROAD. ALTERNATE DETOUR PROCEDURES MAY BE USED PROVIDED APPROVAL IS GRANTED BY THE NEW BOSTON HIGHWAY DEPARTMENT, POLICE DEPARTMENT, SCHOOL DEPARTMENT, AND FIRE DEPARTMENT PRIOR TO COMMENCING CONSTRUCTION.